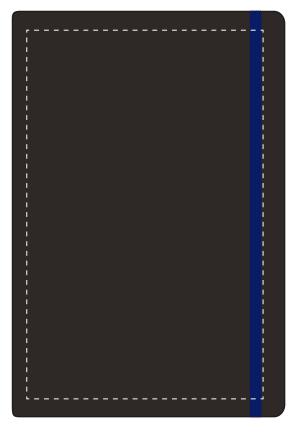

## **Artwork Approval**

Product Code: QS0102 **Product Colour: blue** 

The dashed line is to demonstrate print area and will not appear on your printed item

## **PRINT LAYOUT**

- CENTRED TO PRINT AREA
- CENTRED TO NOTEBOOK

ARTWORK SCALE 100% Max print area: 195mm x 125mm

\_ \_ \_ \_ \_ \_ \_